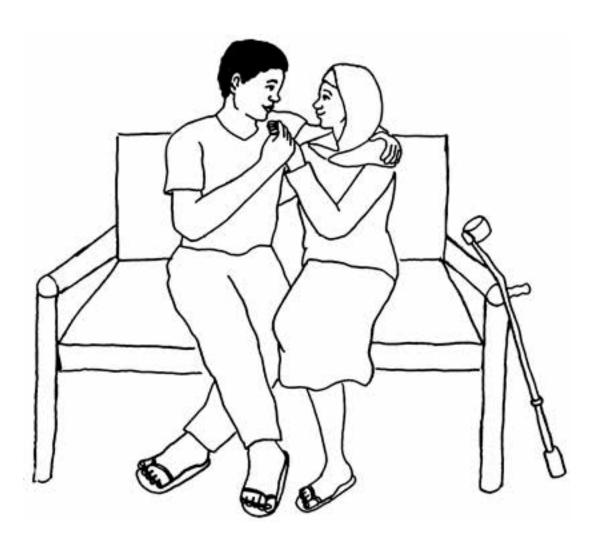

3. Young woman with a physical disability in a romantic relationship (Artist: Stacy Patino)

4. Young woman with disabilities washing clothes at the river with other women

© Hesperian Health Guides

5. A girl who can't move lying on the floor while her brother and sister study (Artist: Stacy Patino)