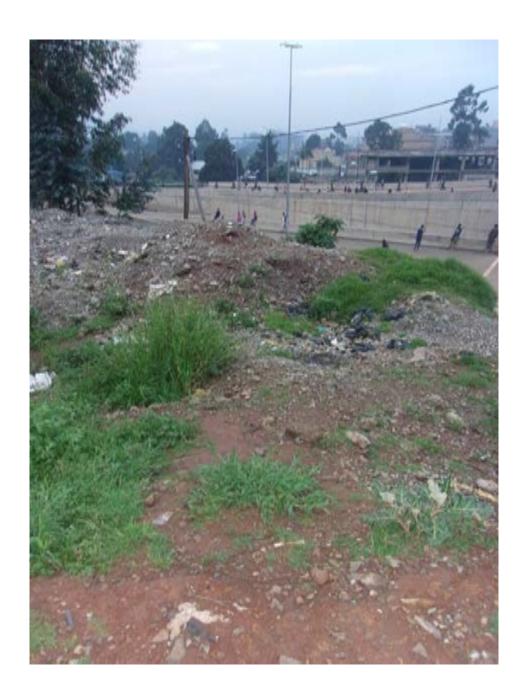

men playing football (Artist: Stacy Patino)



2. Man in a wheelchair looking reading a book to children (Artist: Stacy Patino)



3. Young woman with a physical disability in a romantic relationship (Artist: Stacy Patino)



4. Young woman with disabilities washing clothes at the river with other women



© Hesperian Health Guides

5. A girl who can't move lying on the floor while her brother and sister study (Artist: Stacy Patino)



6. Photo of the waste disposal skips (Source: Girl's group)



## 7. Community latrines (Source: Girl's group)



8. Green park with a fence around it (Source: Young men's group)



9. Sports field (Source: Young men's group)



## 10. Restaurant (Boy's group)



## 11. School (Source: Boy's group)



## 12. Construction area (Source: Young women's group)



## 13. Empty street (Source: Young women's group)