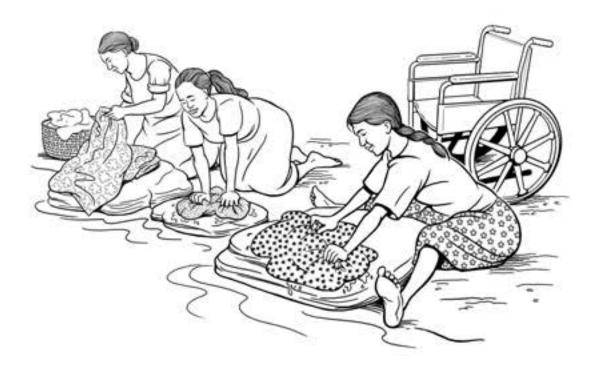

3. Young woman with a physical disability in a romantic relationship (Artist: Stacy Patino)

4. Young woman with disabilities washing clothes at the river with other women

© Hesperian Health Guides

5. A girl who can't move lying on the floor while her brother and sister study (Artist: Stacy Patino)