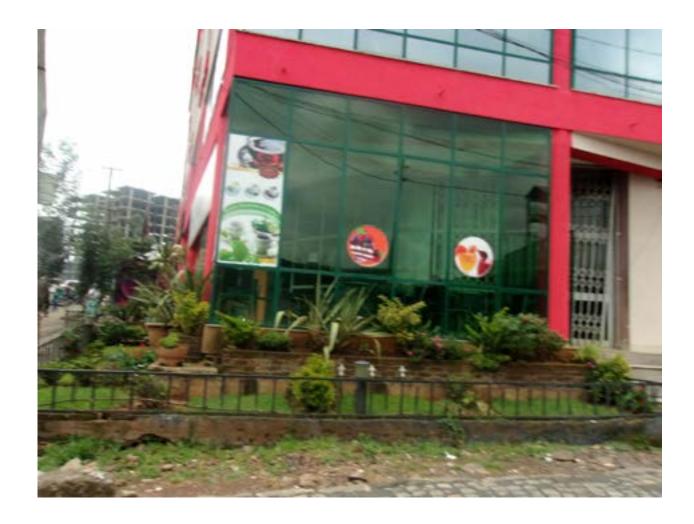

# **Annex 4: Example picture library images**

1. Young man with disabilities watching other men playing football (Artist: Stacy Patino)



2. Man in a wheelchair looking reading a book to children (Artist: Stacy Patino)



3. Young woman with a physical disability in a romantic relationship (Artist: Stacy Patino)



4. Young woman with disabilities washing clothes at the river with other women



© Hesperian Health Guides

5. A girl who can't move lying on the floor while her brother and sister study (Artist: Stacy Patino)



6. Photo of the waste disposal skips (Source: Girl's group)



## 7. Community latrines (Source: Girl's group)



8. Green park with a fence around it (Source: Young men's group)



9. Sports field (Source: Young men's group)



## 10. Restaurant (Boy's group)



## 11. School (Source: Boy's group)



## 12. Construction area (Source: Young women's group)



## 13. Empty street (Source: Young women's group)