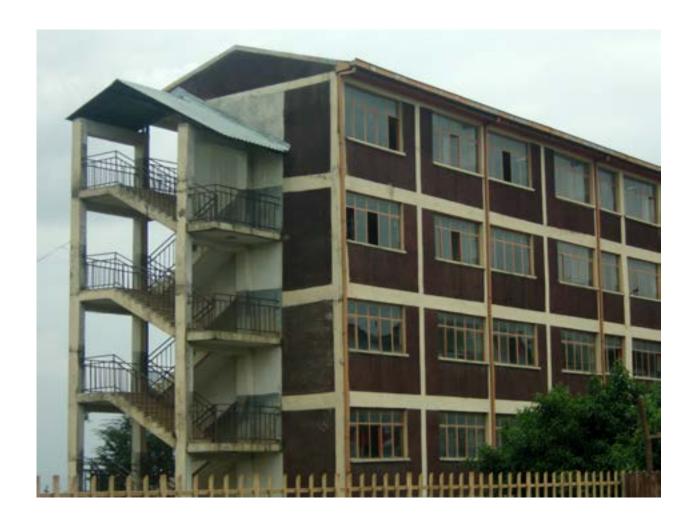

ry images**

1. Young man with disabilities watching other men playing football (Artist: Stacy Patino)



2. Man in a wheelchair looking reading a book to children (Artist: Stacy Patino)



3. Young woman with a physical disability in a romantic relationship (Artist: Stacy Patino)



4. Young woman with disabilities washing clothes at the river with other women



© Hesperian Health Guides

5. A girl who can't move lying on the floor while her brother and sister study (Artist: Stacy Patino)



6. Photo of the waste disposal skips (Source: Girl's group)



## 7. Community latrines (Source: Girl's group)



8. Green park with a fence around it (Source: Young men's group)



9. Sports field (Source: Young men's group)



## 10. Restaurant (Boy's group)



## 11. School (Source: Boy's group)



## 12. Construction area (Source: Young women's group)



## 13. Empty street (Source: Young women's group)