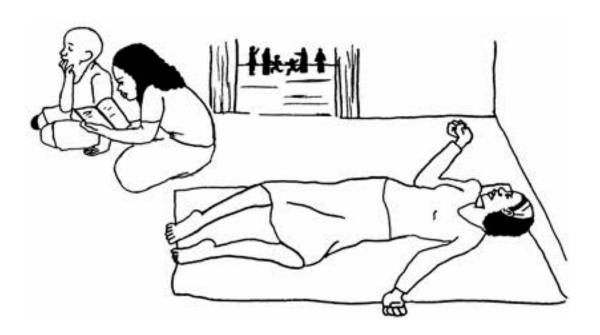

3. Young woman with a physical disability in a romantic relationship (Artist: Stacy Patino)

4. Young woman with disabilities washing clothes at the river with other women

© Hesperian Health Guides

5. A girl who can't move lying on the floor while her brother and sister study (Artist: Stacy Patino)