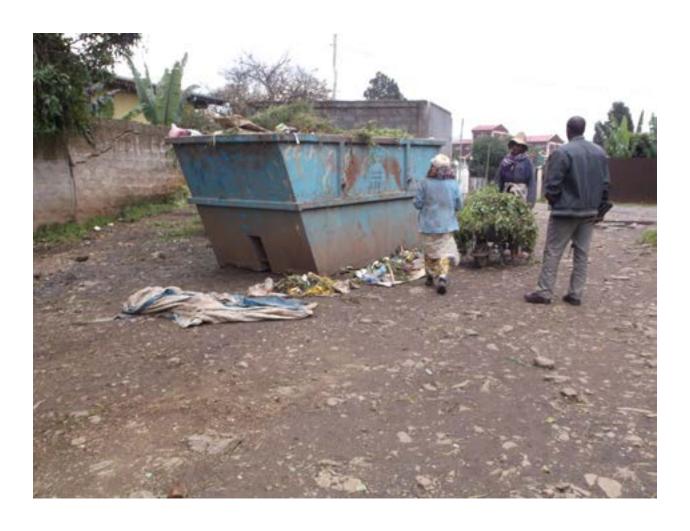

# **Annex 4: Example picture library images**

1. Young man with disabilities watching other men playing football (Artist: Stacy Patino)



2. Man in a wheelchair looking reading a book to children (Artist: Stacy Patino)



3. Young woman with a physical disability in a romantic relationship (Artist: Stacy Patino)



4. Young woman with disabilities washing clothes at the river with other women



© Hesperian Health Guides

5. A girl who can't move lying on the floor while her brother and sister study (Artist: Stacy Patino)



6. Photo of the waste disposal skips (Source: Girl's group)



## 7. Community latrines (Source: Girl's group)



8. Green park with a fence around it (Source: Young men's group)



9. Sports field (Source: Young men's group)



## 10. Restaurant (Boy's group)



## 11. School (Source: Boy's group)



## 12. Construction area (Source: Young women's group)



## 13. Empty street (Source: Young women's group)