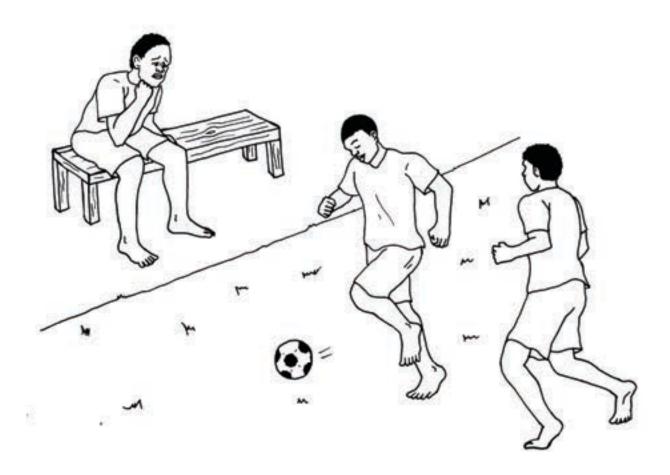

# **Annex 4: Example picture library images**

1. Young man with disabilities watching other men playing football (Artist: Stacy Patino)

2. Man in a wheelchair looking reading a book to children (Artist: Stacy Patino)