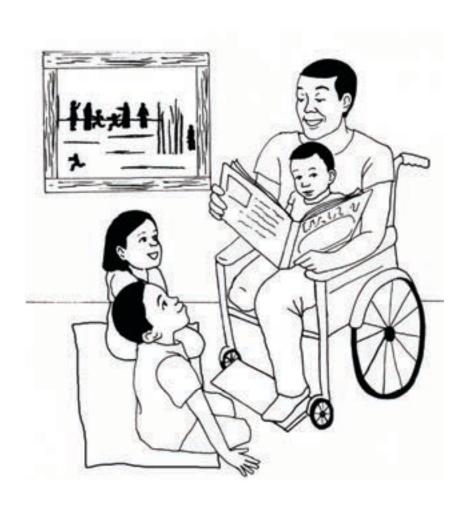

# **Annex 4: Example picture library images**

1. Young man with disabilities watching other men playing football (Artist: Stacy Patino)

2. Man in a wheelchair looking reading a book to children (Artist: Stacy Patino)