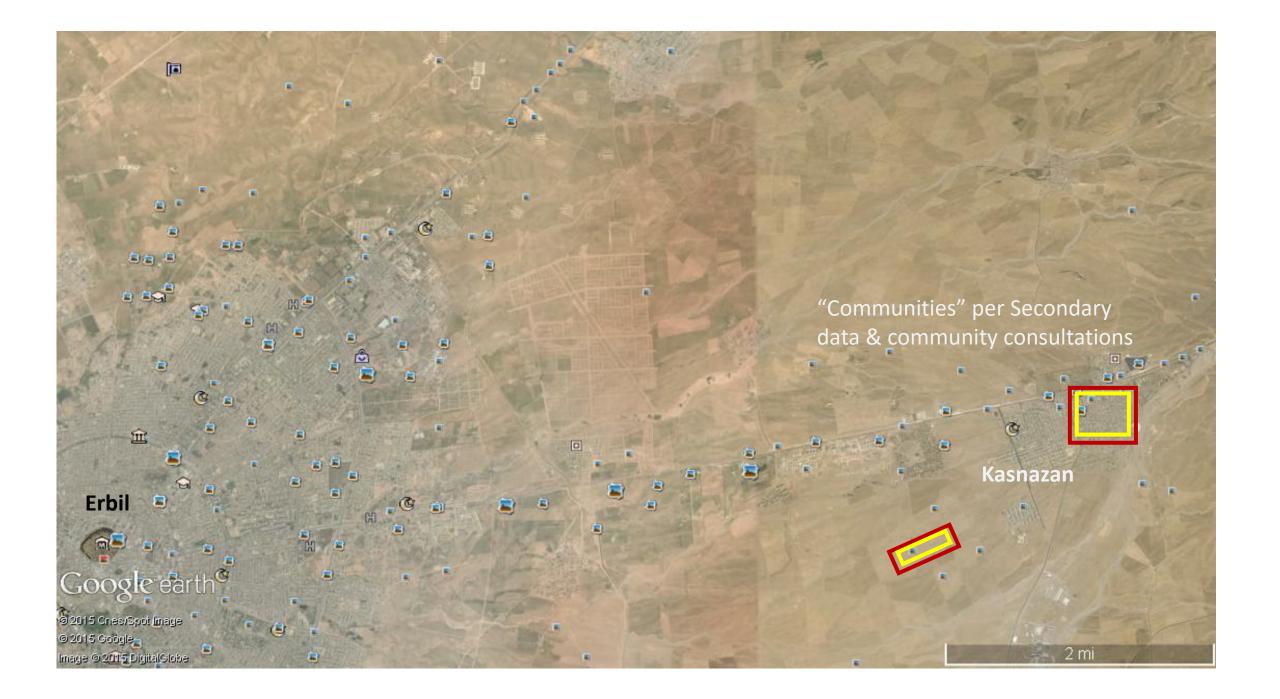

## Resource Mapping

Specifying where we work in Kasnazan

#### **Community resource scan**

#### **Resources vary** across & within communities & not always near adolescents