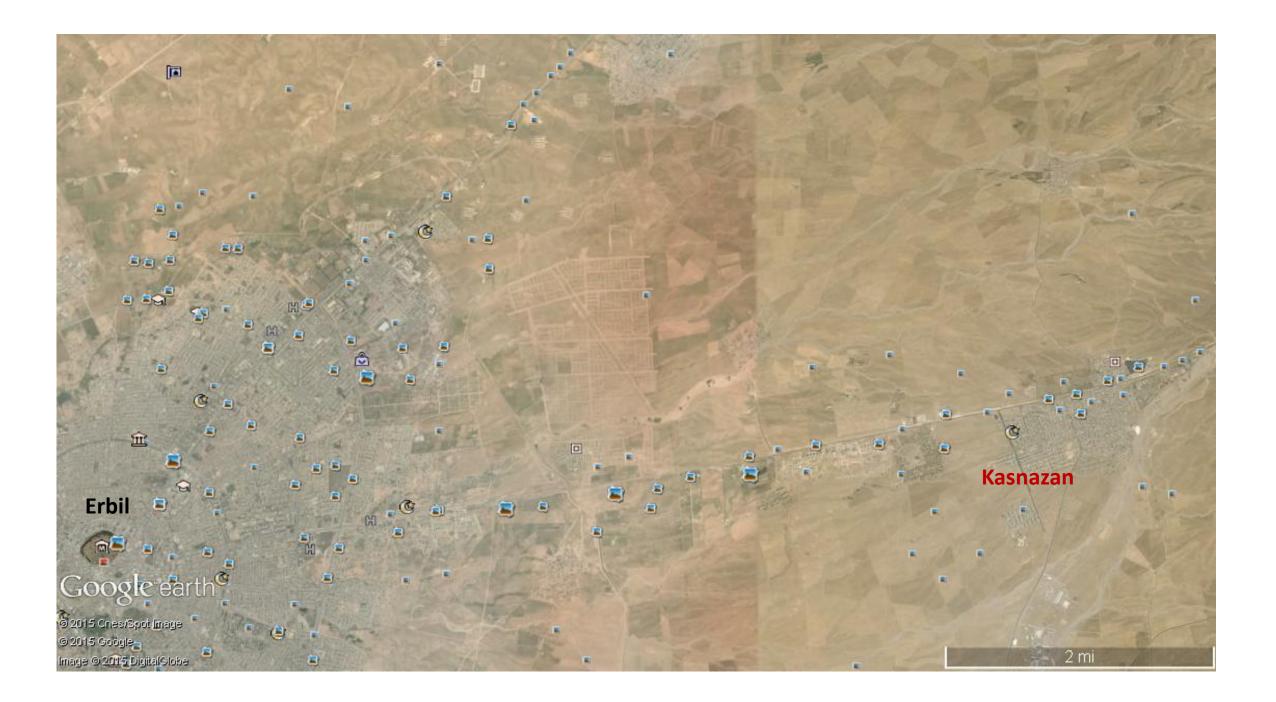

## Resource Mapping

Specifying where we work in Kasnazan

#### **Community resource scan**