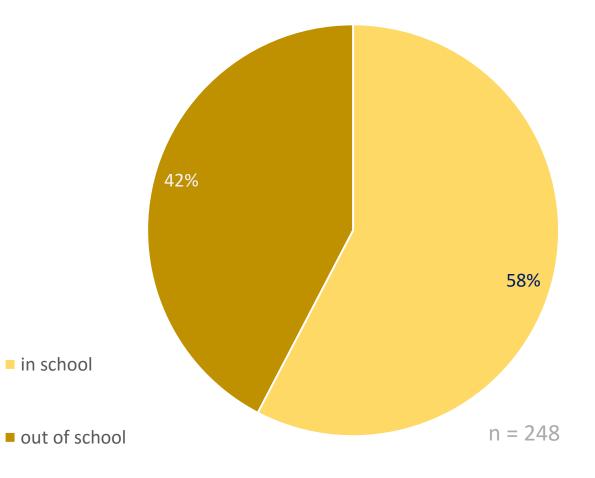

| 1                                 | 1                                                     | 25     | 0                                 | 0                     | 0           | 1                    | 61    |
| 18-24     | 27                          | 27 1 0                            |                                                       | 44     | 3                                 | 1                     | 4           | 1                    | 81    |
| Total     | 154                         | 5                                 | 9                                                     | 143    | 5                                 | 5                     | 4           | 2                    | 327   |

# 42.3

Percentage of females (6-17 years) who are currently **out of school** 







### Girl Roster | initial capacity

|           |                             |           | Unma | arried                      | Μ                                 | larried               |             |                      |       |
|-----------|-----------------------------|-----------|------|-----------------------------|-----------------------------------|-----------------------|-------------|----------------------|-------|
|           |                             | In School |      | Out Of School               |                                   |                       |             |                      | Total |
| Age Group | Living with<br>both parents |           |      | Living with<br>both parents | Living with<br>just one<br>parent | Living with no parent | Has A Child