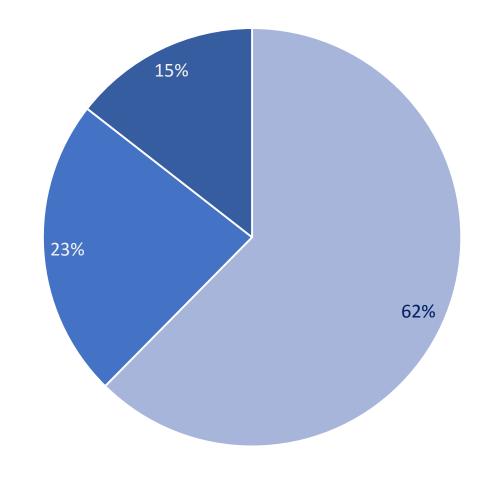

# Time @ HH

**Proxy indicator for displacement** 

# Time @ HH

**Proxy indicator for displacement** 

Note relationship between displacement and nationality stats. *Click between slides.* 

■ >3 yrs

■ 1-3 yrs

■ <3 mths

■ 3 mths - 1 yr