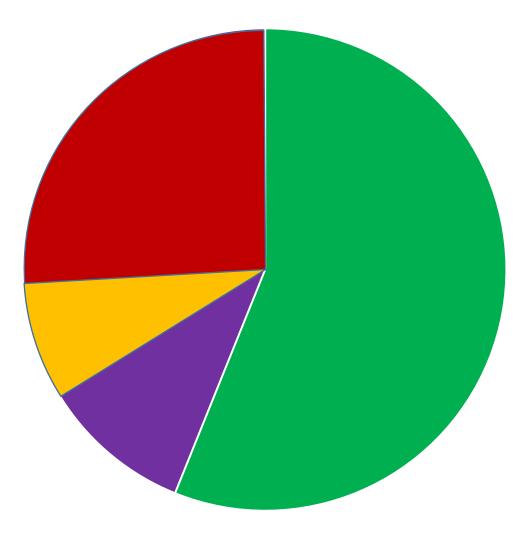

# 56.1

Percentage of households that consented to answer questions

Why was consent not secured for these households? – (n=189)

Why was consent not secured for these households? (n=189)

28% decline to participate

Why was consent not secured for these households? (n=189)

28% decline to participate

10% no one home

Why was consent not secured for these households? (n=189)

28% decline to participate

10% no one home

7% no adult home (or "other")