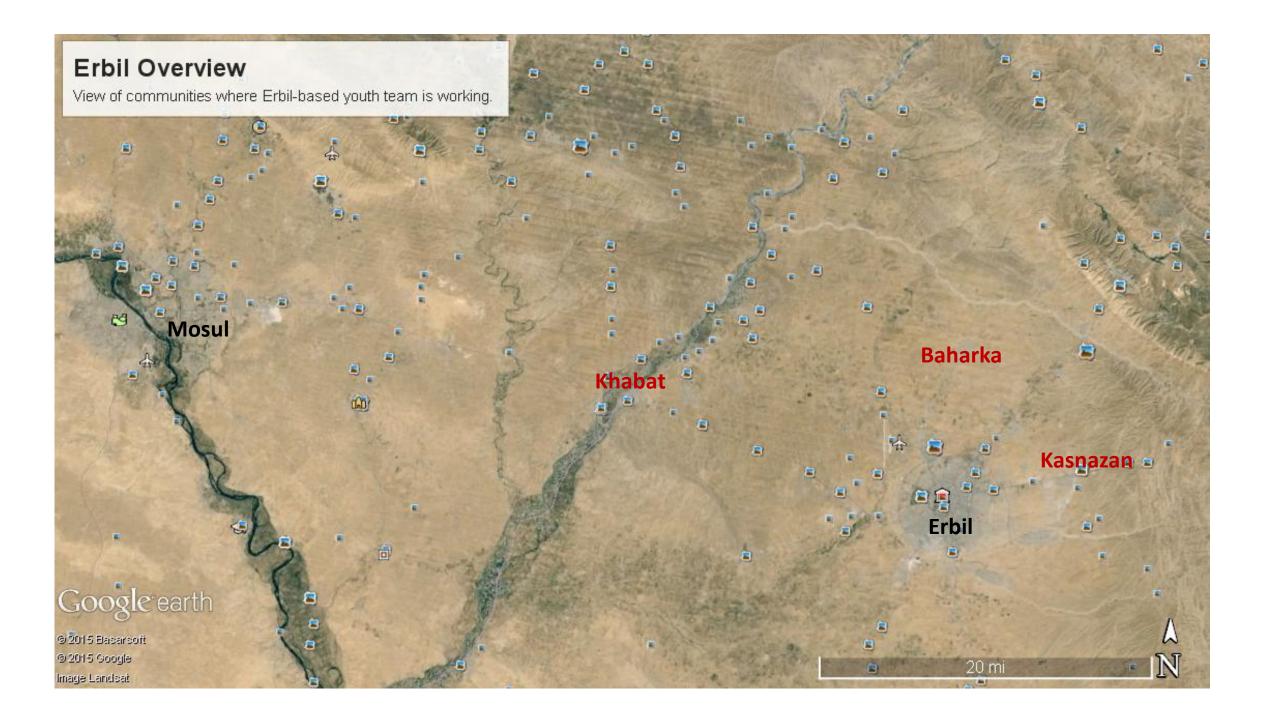

## Resource Mapping

Identify the "walkable" community—the structures and resources within it Rationale & Outputs

#### BE PROACTIVE | KNOW THE COMMUNITY

Don't stop @ **#1** like most humanitarian programs

Research. Rethink. Resolve.

## Resource Mapping

Specifying where we work in Kasnazan