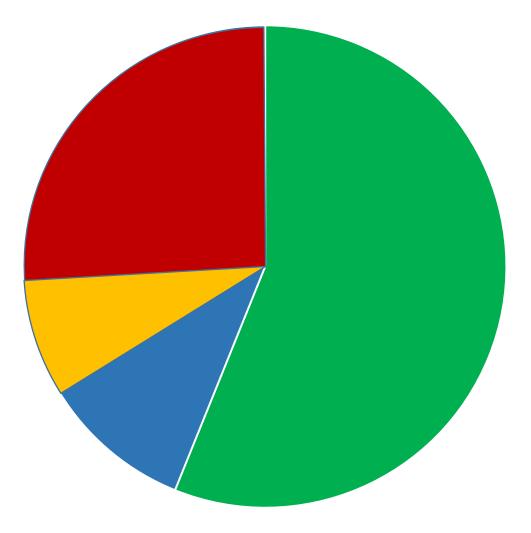

# 56.1

Percentage of households that consented to answer questions

Why was consent not secured for these households? – (n=189)

Why was consent not secured for these households? (n=189)

28% decline to participate

Why was consent not secured for these households? (n=189)

28% decline to participate

10% no one home

Why was consent not secured for these households? (n=189)

28% decline to participate

10% no one home

7% no adult home (or "other")