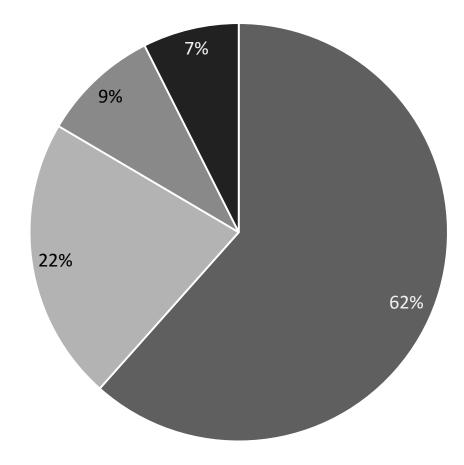

# 56.1

Percentage of households that consented to answer questions

Why was consent not secured for these households? – (n=189)

Why was consent not secured for these households? (n=189)

28% decline to participate

Why was consent not secured for these households? (n=189)

28% decline to participate

10% no one home

Why was consent not secured for these households? (n=189)

28% decline to participate

10% no one home

7% no adult home (or "other")