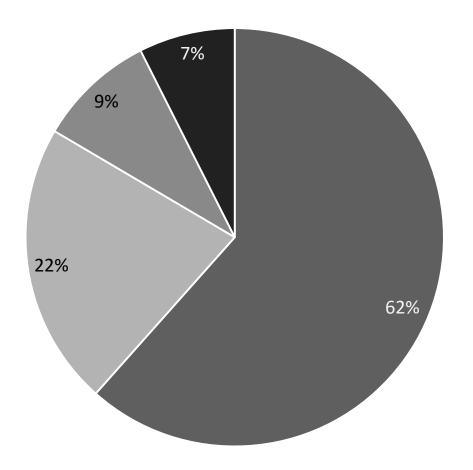

# 56.1

Percentage of households that consented to answer questions

Why was consent not secured for these households? – (n=189)

Why was consent not secured for these households? (n=189)

28% decline to participate

Why was consent not secured for these households? (n=189)

28% decline to participate

10% no one home

Why was consent not secured for these households? (n=189)

28% decline to participate

10% no one home

7% no adult home (or "other")