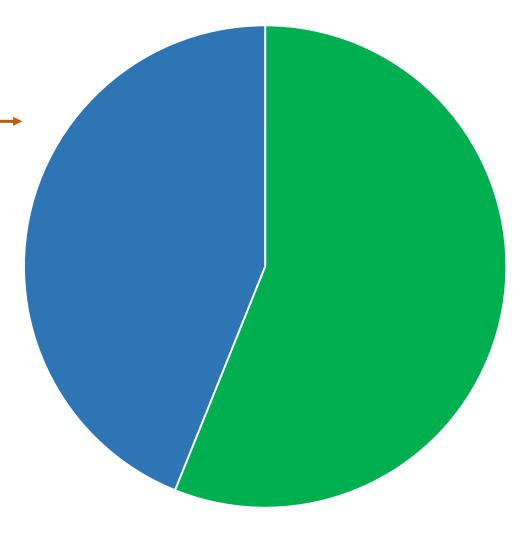

# 56.1

Percentage of households that consented to answer questions

Why was consent not secured for these households? – (n=189)

Why was consent not secured for these households? (n=189)

28% decline to participate

Why was consent not secured for these households? (n=189)

28% decline to participate

10% no one home

Why was consent not secured for these households? (n=189)

28% decline to participate

10% no one home

7% no adult home (or "other")