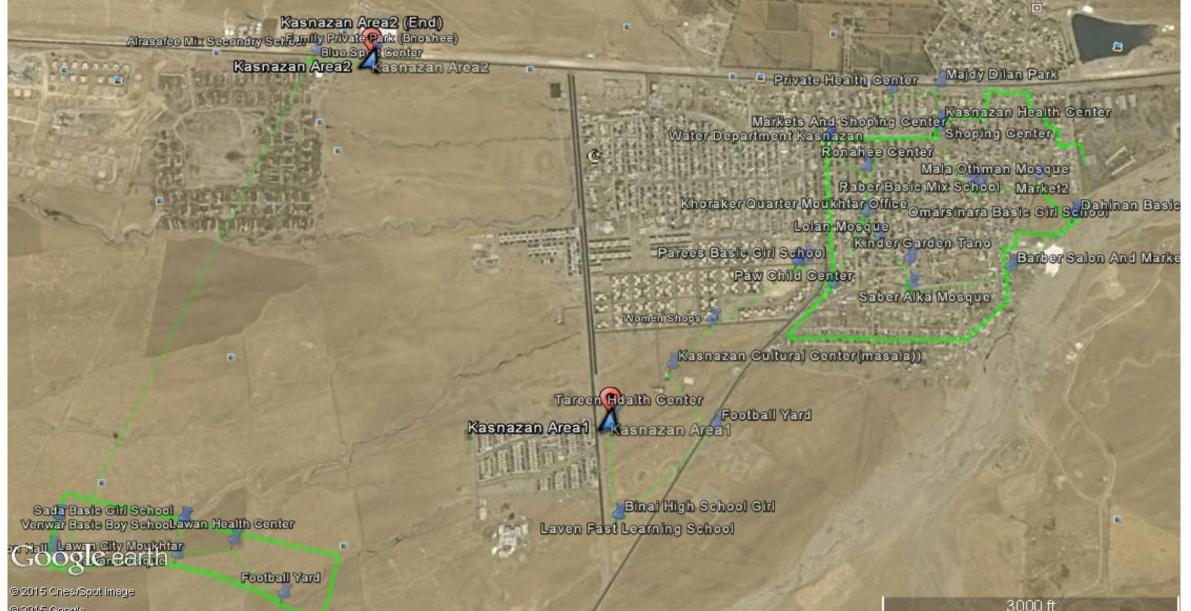

## Key Resources

What nearby resources could inform referral processes or tailored programming?

#### **Resources vary** across & within communities & not always near adolescents

#### **Resources** (adolescent-friendly?)

© 2015 Google